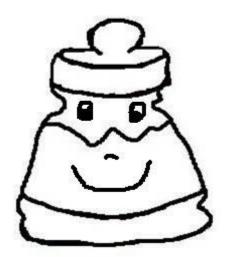

## The Magic Potion

Colour in the smiling potion if you think you paid attention very well. Colour in the straight-faced potion if you think you paid attention, but it was a bit difficult. And colour in the sad potion if you don't think you paid much attention.