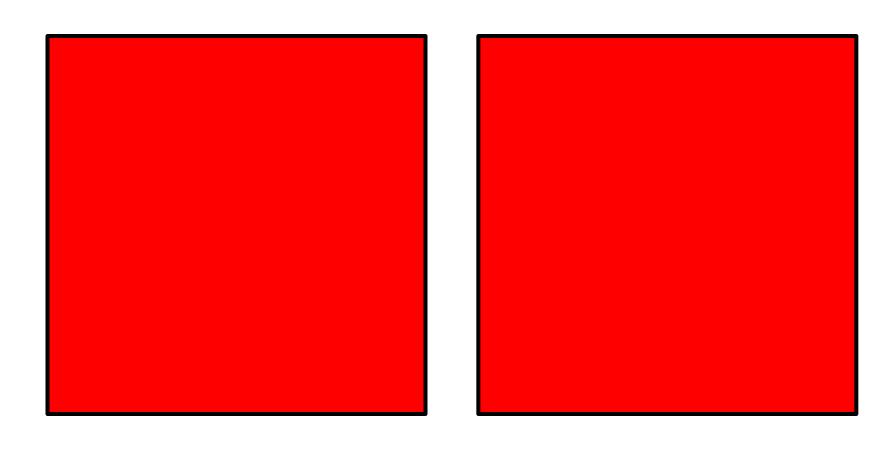

# 7. WHIZZY THE WIZARD WANTS TO KNOW IF CHUCKY AND NELLY CAN CONTROL THEIR ACTIONS

Table 1

| Say  | Red | Red    | Red | Yellow | Red  | Red |
|------|-----|--------|-----|--------|------|-----|
| Card | Red | Yellow | Red | Red    | Blue | Red |