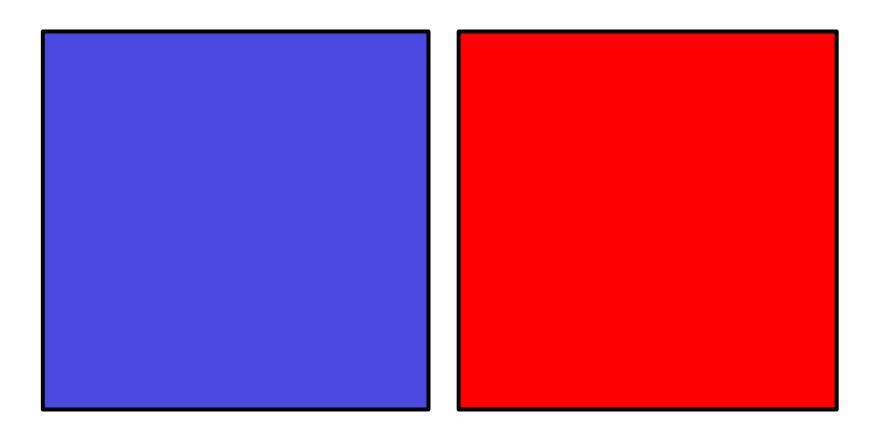

# 7. WHIZZY THE WIZARD WANTS TO KNOW IF CHUCKY AND NELLY CAN CONTROL THEIR ACTIONS

Table 1

| Say  | Red | Red    | Red | Yellow | Red  | Red |
|------|-----|--------|-----|--------|------|-----|
| Card | Red | Yellow | Red | Red    | Blue | Red |