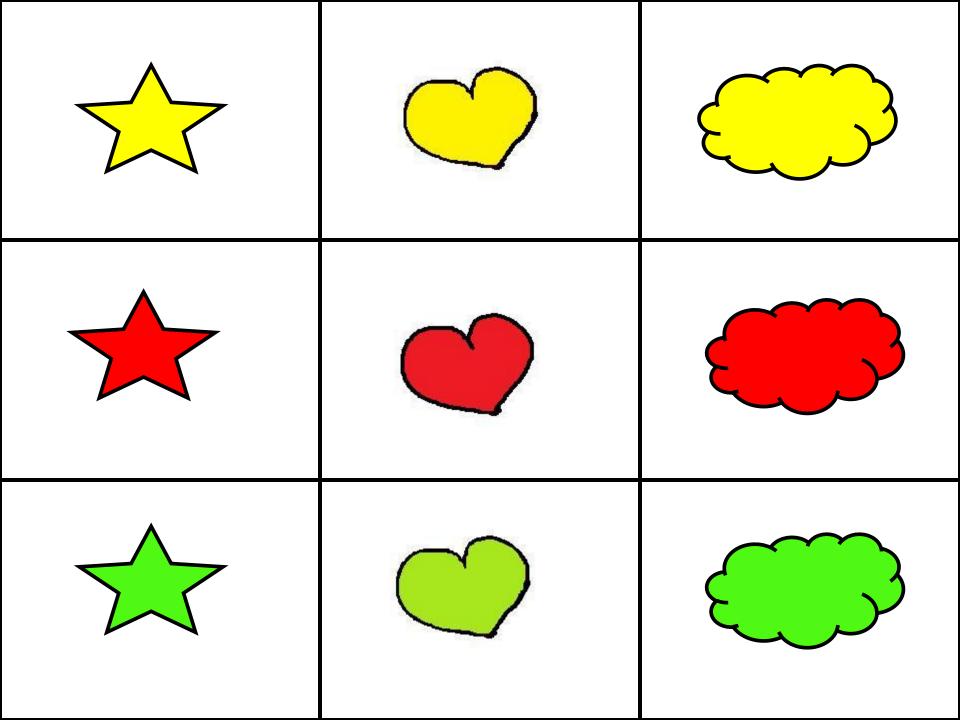

# 7. WHIZZY THE WIZARD WANTS TO KNOW IF CHUCKY AND NELLY CAN CONTROL THEIR ACTIONS

Table 1

| Say  | Red | Red    | Red | Yellow | Red  | Red |
|------|-----|--------|-----|--------|------|-----|
| Card | Red | Yellow | Red | Red    | Blue | Red |