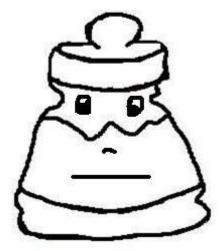

## The Magic Potion

Colour in the smiling potion if you think you paid attention very well. Colour in the straight-faced potion if you think you paid attention, but it was a bit difficult. And colour in the sad potion if you don't think you paid much attention.