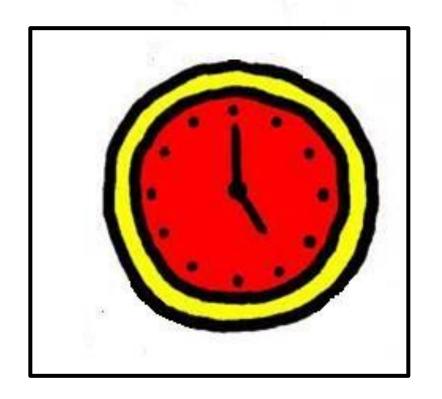

## The Magic Potion

Colour in the smiling potion if you think you paid attention very well. Colour in the straight-faced potion if you think you paid attention, but it was a bit difficult. And colour in the sad potion if you don't think you paid much attention.

### Whizzy the Wizzard wants to know if Chicco and Nanà can control their actions.

Colour in the smiling potion bottle if you think you paid attention very well.

Colour in the straight-faced potion bottle if you think you paid attention, but it was a bit difficult.

And colour in the sad potion bottle if you don't think you paid much attention.

8. WHIZZY THE WIZARD WANTS TO KNOW IF CHUCKY AND NELLY CAN PAY ATTENTION