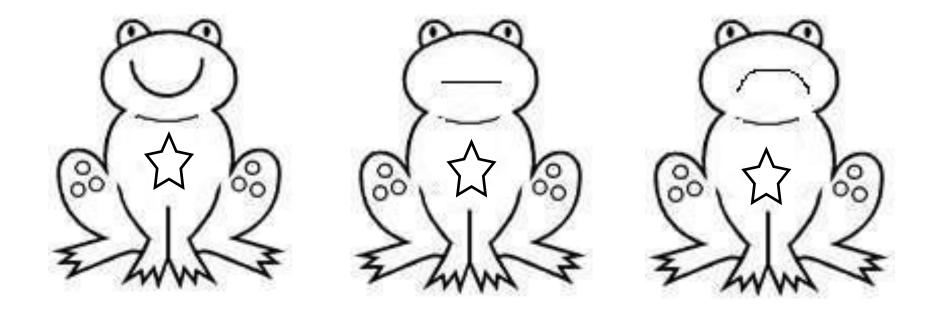

## The Magic Frog

If you think you paid attention, colour in the smiling frog.

If you think you paid attention only sometimes, colour in the straight-faced frog.

If you think you didn't pay much attention, colour in the sad frog.