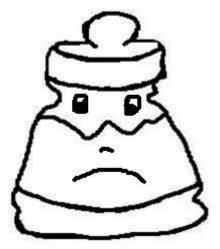

## The Magic Potion

Colour in the smiling potion if you think you paid attention very well. Colour in the straight-faced potion if you think you paid attention, but it was a bit difficult. And colour in the sad potion if you don't think you paid much attention.