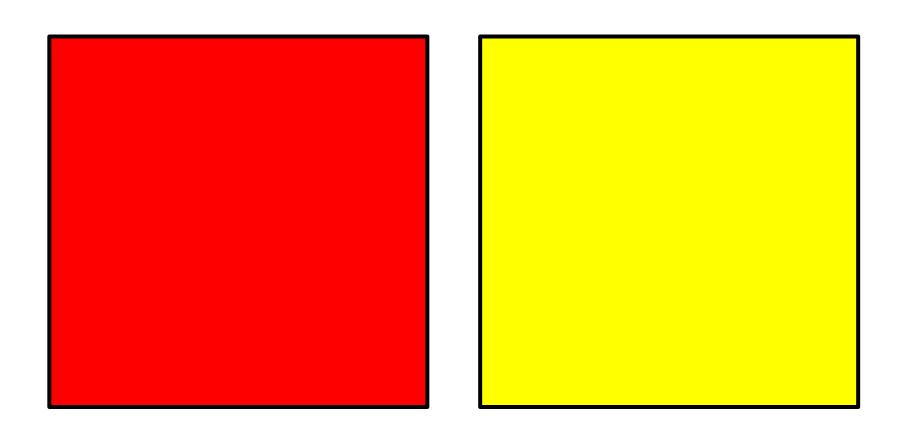

# 7. WHIZZY THE WIZARD WANTS TO KNOW IF CHUCKY AND NELLY CAN CONTROL THEIR ACTIONS

Table 1

| Say  | Red | Red    | Red | Yellow | Red  | Red |
|------|-----|--------|-----|--------|------|-----|
| Card | Red | Yellow | Red | Red    | Blue | Red |