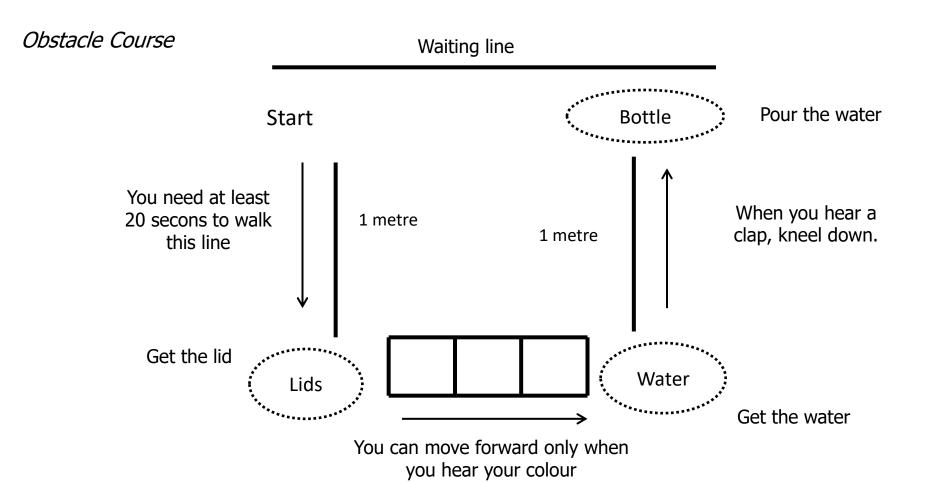

## The Super Magic Careful Song

The Super Magic Attention Song Be careful what you do You must first think it through! How do we do it? We... Stop! Look! Listen! Think! Stop, don't make a sound Look all around Listen, stay on guard Think very hard! Stop! Look! Listen! Think! Now that you've thought it through Decide what you want to do! Remember what you know So that you know which way to go. But before you speak you should Make sure you've understood.